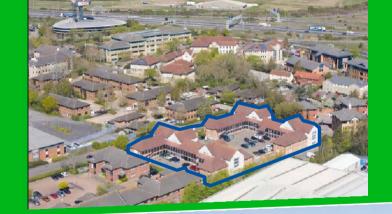

# THE COURTYARD

COMMERCIAL OFFICE SPACE ALMONDSBURY, BRISTOL





## TERMS

The Units in The North Court are available to rent by way of new effectively full repairing and insuring lease(s), by way of a service charge, for a term in excess of 5 years. Alternatively, the units can be purchased by way of a long lease for a term of 150 years. A ground rent of £100 per annum will be payable.

# AVAILABILITY

| UNIT | SQ FT | SQ M  | QUOTING PRICE | PARKING |
|------|-------|-------|---------------|---------|
| 12   | 1,600 | 148.6 | £300,000      | 6       |

#### VAT

The units are elected for VAT, which will be charged at the prevailing rate.

# Legal Costs

Each party to be responsible for their own legal costs incurred in any transaction.

# **Business Rates**

Interested parties should make their own enquiries directly with the local billing authori