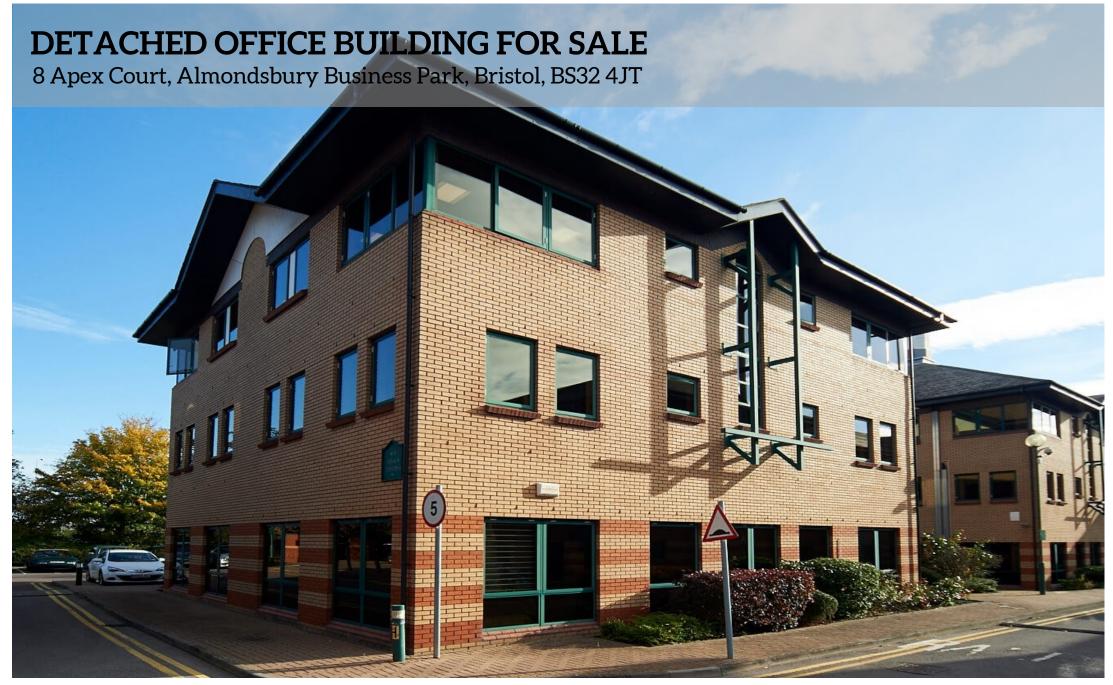

### DESCRIPTION

Apex Court is a modern office development which provides a total of 24 self-contained office buildings.

Unit 8 comprises a detached office providing predominantly open plan accommodation over three floors. The specification throughout the property is mixed, with the ground floor providing attractive space with LED lighting, and the upper floors requiring redecoration enabling an occupier to undertake their own fit out.