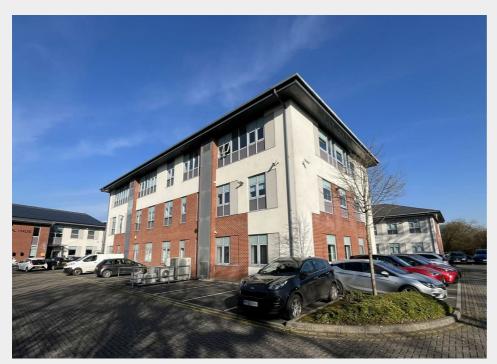

# 7, Brook Office Park Folly Brook Road, Emersons Green, Bristol, BS16 7FL

#### THE PROPERTY

A Freehold modern self contained office block located within an established business park. The spacious accommodation ( 5607 Sq Ft ) is arranged over 3 floors with 20 parking spaces plus 1 disabled bay. The property benefits from the following specification:- Raised floors with floor boxes | Gas fired central heating | Kitchenette facility | Suspended ceilings | LG7 lighting | WC facilities | Passenger lift