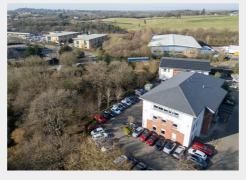

# 7, Brook Office Park Folly Brook Road, Emersons Green, Bristol, BS16 7FL

#### THE PROPERTY

A Freehold modern self contained office block located within an established business park. The spacious accommodation ( 5607 Sq Ft ) is arranged over 3 floors with 20 parking spaces plus 1 disabled bay. The property benefits from the following specification:- Raised floors with floor boxes | Gas fired central heating | Kitchenette facility | Suspended ceilings | LG7 lighting | WC facilities | Passenger lift

#### LOCATION

Brook Office Park is located at Emersons Green approximately 7 miles north of Bristol city centre and within 2 miles of M32 Junction 1 and the interchange with the M4 Motorway. Parkway railway station lies approximately 4 miles to the east. A wide range of retail and leisure amenities are available nearby at Emersons Green Retail Park