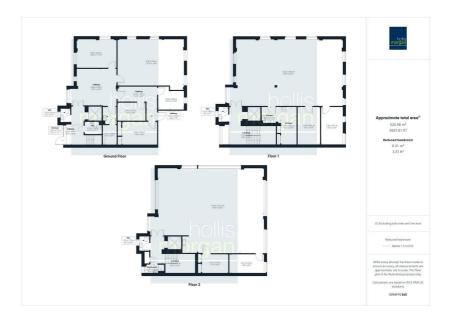

nd is now offered with a reduced guide price for auction.

#### LOCATION

Brook Office Park is located at Emersons Green approximately 7 miles north of Bristol city centre and within 2 miles of M32 Junction 1 and the interchange with the M4 Motorway. Parkway railway station lies approximately 4 miles to the east. A wide range of retail and leisure amenities are available nearby at Emersons Green Retail Park



Lewins House Narrow Lewins Mead Bristol BSI 2NN

Tel: 0117 934 9977

Email: finola@burstoncook.co.uk



9 Waterloo Street

Clifton

Bristol

BS8 4BT

Tel: 0117 973 6565

Email: post@hollismorgan.co.uk

www.hollismorgan.co.uk

Hollis Morgan Property Limited, registered in England, registered 7275716. Registered address, 5 Upper Belgrave Road, Clifton, Bristol BS8 2XQ

### Floor plan



#### **EPC Chart**





## **Auction Property Details Disclaimer**

Hollis Morgan endeavour to make our sales details\_clear, accurate and reliable in line with the Consumer Protection from Unfair Trading Regulations 2008 but they should not be relied on as statements or representations of fact.

Please refer to our website for further details.