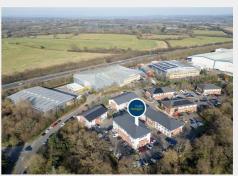

#### LOCATION

Brook Office Park is located at Emersons Green approximately 7 miles north of Bristol city centre and within 2 miles of M32 Junction 1 and the interchange with the M4 Motorway. Parkway railway station lies approximately 4 miles to the east. A wide range of retail and leisure amenities are available nearby at Emersons Green Retail Park