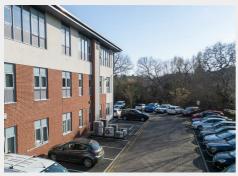

#### THE PROPERTY

A Freehold modern self contained office block located within an established business park. The spacious accommodation ( 5607 Sq Ft ) is arranged over 3 floors with 20 parking spaces plus 1 disabled bay. The property benefits from the following specification:- Raised floors with floor boxes | Gas fired central heating | Kitchenette facility | Suspended ceilings | LG7 lighting | WC facilities | Passenger lift

#### THE OPPORTUNITY

VACANT COMMERCIAL | INVESTMENT

The property is now vacant but would suit owner occupier or investment. Joint agents Burston Cook have suggested an ERV of £17 - £18 psf = £86.000 - £91.000 pa