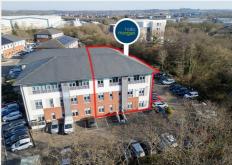

#### LOCATION

Brook Office Park is located at Emersons Green approximately 7 miles north of Bristol city centre and within 2 miles of M32 Junction 1 and the interchange with the M4 Motorway. Parkway railway station lies approximately 4 miles to the east. A wide range of retail and leisure amenities are available nearby at Emersons Green Retail Park