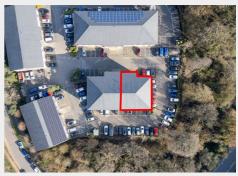

# 7, Brook Office Park Folly Brook Road, Emersons Green, Bristol, BS16 7FL

#### THE PROPERTY

A Freehold modern self contained office block located within an established business park. The spacious accommodation ( 5607 Sq Ft ) is arranged over 3 floors with 20 parking spaces plus 1 disabled bay. The property benefits from the following specification:- Raised floors with floor boxes | Gas fired central heating | Kitchenette facility | Suspended ceilings | LG7 lighting | WC facilities | Passenger lift