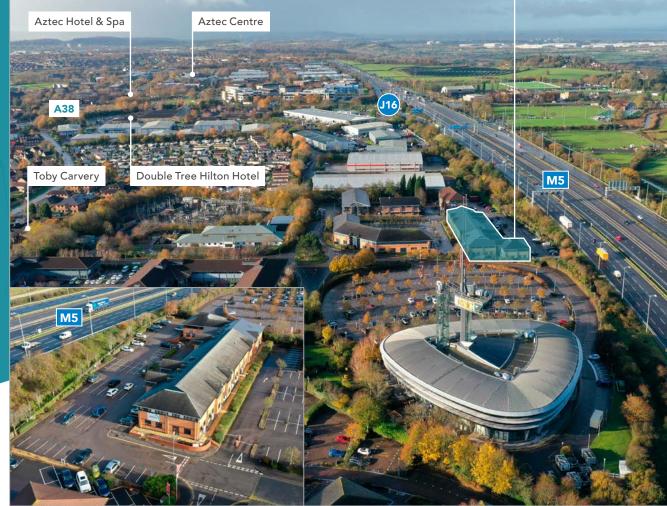

#### LOCATION

West Point Row is located just off Great Park Road in Bradley Stoke. This allows good access to the M4/M5 interchange and is within ½ mile of junction 16 of the M5. Bristol Parkway station is located approx. 3 miles away.

Bristol city centre is approx. 7 miles to the south and accessed via the M4/M32 interchange or the A38. This well established area is also home to the RAC, Computer Centre and Atkins.