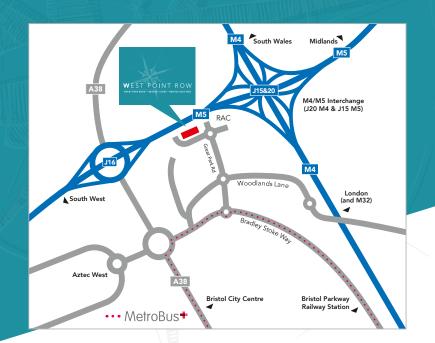

#### LOCATION

West Point Row is located just off Great Park Road in Bradley Stoke. This allows good access to the M4/M5 interchange and is within ½ mile of junction 16 of the M5. Bristol Parkway station is located approx. 3 miles away.

Bristol city centre is approx. 7 miles to the south and accessed via the M4/M32 interchange or the A38. This well established area is also home to the RAC, Computer Centre and Atkins.