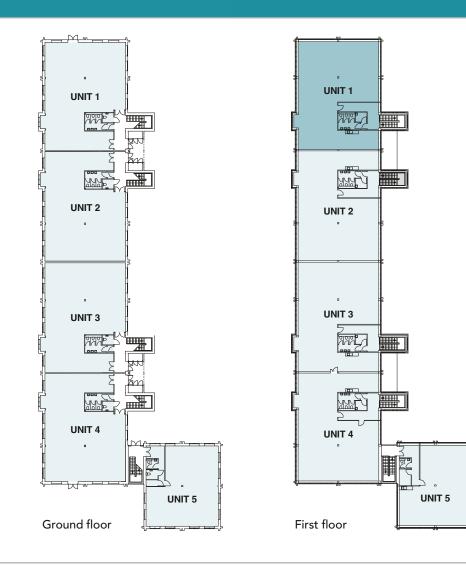

#### ACCOMMODATION

The property has the following approximate net internal floor areas.

| Unit   | Floor | Sq ft | Sq m | Car Parking |
|--------|-------|-------|------|-------------|
| Unit 1 | First | 2,323 | 216  | 11          |