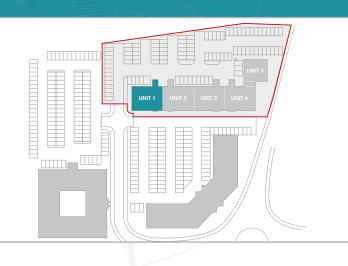

#### ACCOMMODATION

The property has the following approximate net internal floor areas.

| Unit   | Floor | Sq ft | Sq m | Car Parking |
|--------|-------|-------|------|-------------|
| Unit 1 | First | 2,323 | 216  | 11          |

# CAR PARKING

11 spaces.