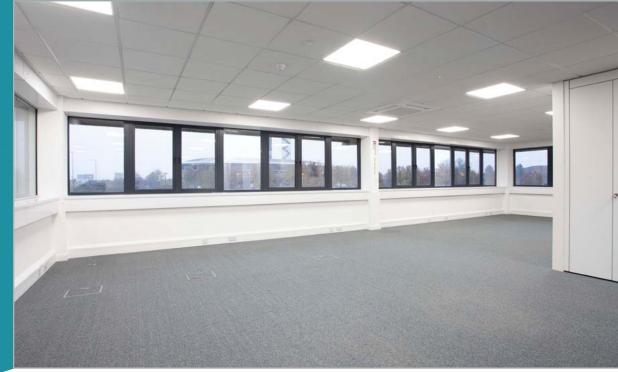

#### DESCRIPTION

Providing open plan modern office accommodation with kitchen area already installed and raised floors with Cat 6 cabling.

The offices benefit from the following:

- Raised floors with floor boxes
- LED lighting panels
- Suspended ceilings
- Kitchenette
- Good natural light

- Comfort cooling
- Male/Female/Disabled WCs
- Shower
- Bike storage
- Cat 6 cabling