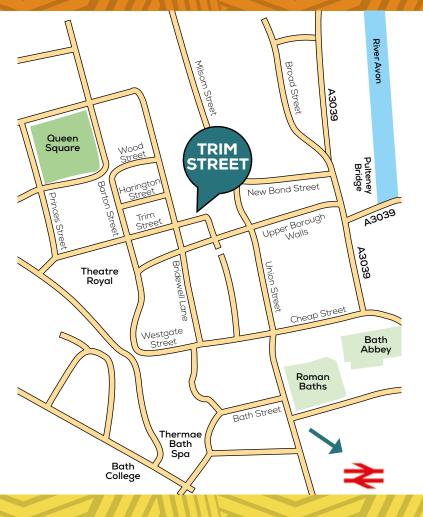

#### LOCATION

- Prestigious position on picturesque Trim Street in the heart of Bath city centre
- Less than half a mile to Bath Bus Station and Bath Spa Train Station
- Situated within Bath's vibrant core, with the charming shops of Milsom Street, the famous Roman Baths and a range of coffee shops, restaurants and bars and other amenities on the doorstep.