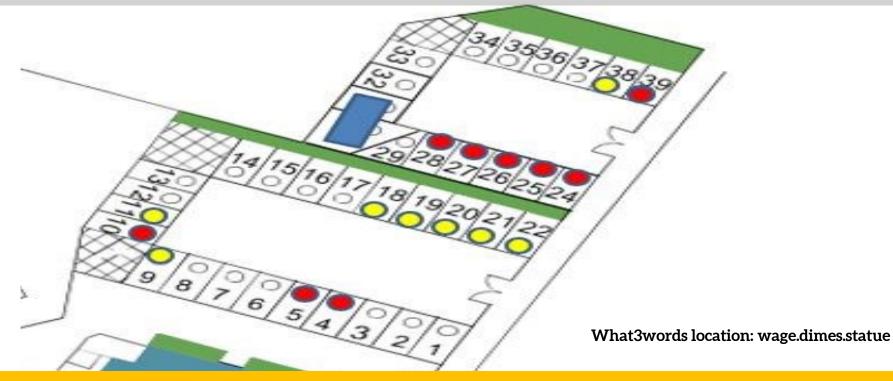

## CAR PARKING SPACES AVAILABLE TO RENT

Car park located just off Gas Ferry Road, BS1 6UX / entrance opposite Aardman Animations

- Up to 19 car parking spaces available to rent on a Licence
- Available for an initial term of 6 months by way of a licence with a mutual 1 month rolling break thereafter
- £1,200 per annum exclusive, per space plus VAT
- Spaces available are : 1, 2, 3, 6, 7, 8, 12, 13, 14, 15, 16, 17, 29, 32, 33, 34, 35, 36 & 37
- Business rates are payable on top of the rent
- Contact Luke Dodge for further information ~ luke@burstoncook.co.uk / 0117 9349977