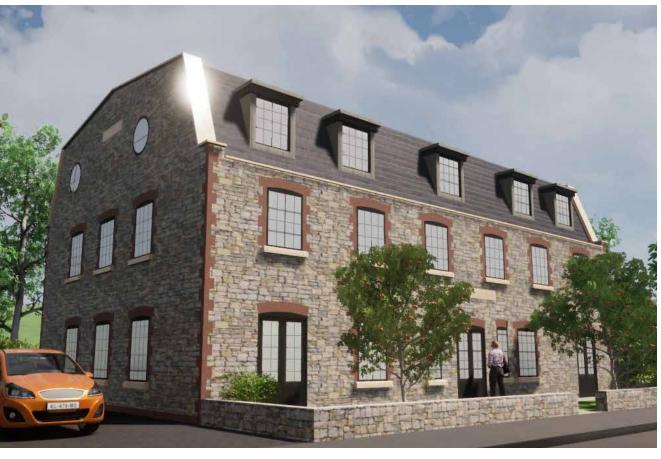

# ATTRACTIVE NEW BUILD COMMERCIAL PROPERTY

A rare opportunity to acquire the freehold of an attractive newly built, detached, 3 storey commercial office block.

Benefitting from Use Class "E", the unique property is located in a semi-rural setting in the village of Bleadon, around 4 miles out of Weston super Mare. Due for completion in February 2025, the building offers 4,150 sq ft of commercial, business and service use and comes with dedicated parking for 17, including a cycle store and the facility to install two EV chargers. Suitable for professional services, office or medical uses.

#### **SPECIFICATION**

- Level door access
- Attractive recon stone exterior with red brick tiled quoins
- Flat roof with tiles mansard
- Space and slab cut out formed for future lift
- LED lighting
- Parking for 17 vehicles (1:258 sq ft)
- 2 parking spaces to facilitate EV charging
- Secure cycle storage