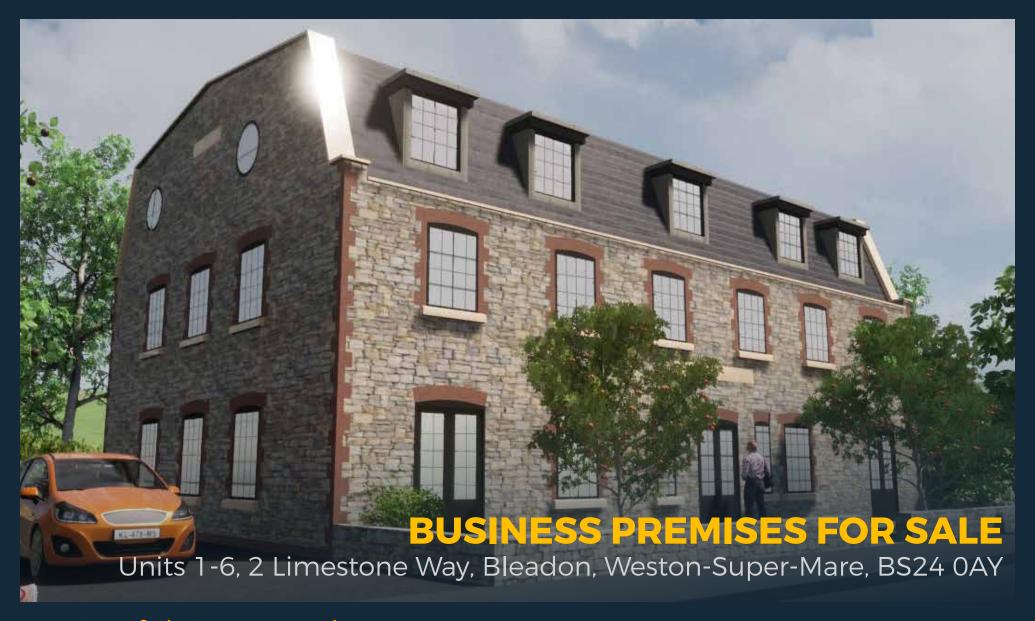

# FOR SALE

# ATTRACTIVE NEW BUILD COMMERCIAL PROPERTY

A rare opportunity to acquire the freehold of an attractive newly built, detached, 3 storey commercial office block.

Benefitting from Use Class "E", the unique property is located in a semi-rural setting in the village of Bleadon, around 4 miles out of Weston super Mare. Due for completion in February 2025, the building offers 4,150 sq ft of commercial, business and service use and comes with dedicated parking for 17, including a cycle store and the facility to install two EV chargers. Suitable for professional services, office or medical uses.

## Units 1-6 at Eden's Green

2 Limestone Way, Bleadon, Weston-Super-Mare, BS24 0AY

Eden's Green is under 4 miles away from Weston-supermare, with trains to Bristol taking around 30 minutes. M5 Junctions 21/22 are approximately 6 miles away.