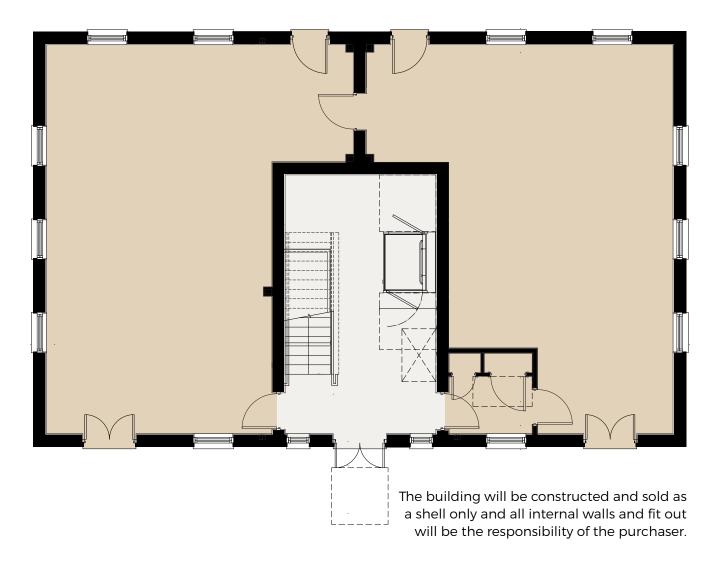

# SCHEDULE OF ACCOMMODATION

| Floor  | Sq Ft | Sq M   |
|--------|-------|--------|
| Ground | 1,478 | 137.36 |
| 1st    | 1,479 | 137.36 |
| 2nd    | 1,193 | 110.85 |
| Total  | 4,150 | 385.57 |