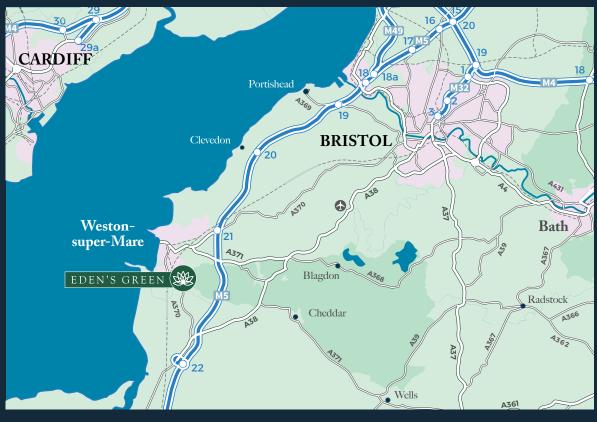

## Units 1-6 at Eden's Green

2 Limestone Way, Bleadon, Weston-Super-Mare, BS24 0AY

Eden's Green is under 4 miles away from Weston-supermare, with trains to Bristol taking around 30 minutes. M5 Junctions 21/22 are approximately 6 miles away.